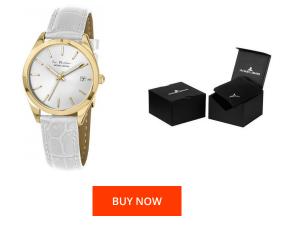

## **DIALANDO**<sup>®</sup>

Jacques Lemans ladies' watch LP-132D Specifications

This document contains all the specifications for the Jacques Lemans La Passion LP-132D ladies' watch. We at the DIALANDO<sup>®</sup> watch store offer a large selection of authentic watches from the best watch brands in the world. https://www.dialando.ie/

| MATERIAL & COLOUR  |                                  |
|--------------------|----------------------------------|
| Strap Material     | Real leather                     |
| Strap Colour       | White                            |
| Case Material      | Stainless steel                  |
| Case Colour        | Gold                             |
| Case Surface       | Polished / Matted                |
| Colour of the dial | White                            |
| Glass              | Mineral glass                    |
| DETAILS            |                                  |
| Bezel              | Fixed                            |
| Case Bottom        | Stainless steel bottom (screwed) |
| Clasp              | Pin buckle                       |
| Lighting           | Luminous hands                   |
| Water resistant    | 10 ATM                           |