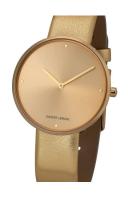

## Jacques Lemans ladies' watch 1-2056H Specifications

**BUY NOW** 

This document contains all the specifications for the Jacques Lemans Design Collection 1-2056H ladies' watch. We at the DIALANDO® watch store offer a large selection of authentic watches from the best watch brands in the world.

| MATERIAL & COLOUR  |                   |
|--------------------|-------------------|
| Strap Material     | Real leather      |
| Strap Colour       | Gold              |
| Colour of the dial | Gold              |
| Glass              | Mineral glass     |
| Glass              | ivilitei ai giass |
| DETAILS            | willer at grass   |
|                    | Buckle            |