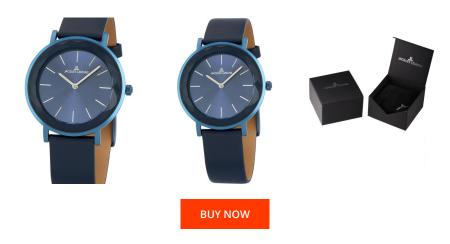

## Jacques Lemans ladies' watch 1-2054E Specifications

This document contains all the specifications for the Jacques Lemans Nice 1-2054E ladies' watch. We at the DIALANDO® watch store offer a large selection of authentic watches from the best watch brands in the world.

| MATERIAL & COLOUR  |               |
|--------------------|---------------|
| Strap Material     | Real leather  |
| Strap Colour       | Blue          |
| Colour of the dial | Blue          |
| Glass              | Mineral glass |
| DETAILS            |               |
| Clasp              | Buckle        |
|                    |               |