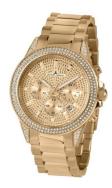

## Jacques Lemans ladies' watch 1-2051C Specifications

**BUY NOW** 

This document contains all the specifications for the Jacques Lemans La Passion 1-2051C ladies' watch. We at the DIALANDO® watch store offer a large selection of authentic watches from the best watch brands in the world.

https://www.dialando.ie/

Lighting

Water resistant

| PRODUCT INFORMATION |                |  |
|---------------------|----------------|--|
| EAN                 | 4040662139911  |  |
| Gender              | Ladies         |  |
| Brand               | Jacques Lemans |  |
| Collection          | La Passion     |  |
| Warranty [vears]    | 2              |  |

| MATERIAL & COLOUR  |                                  |
|--------------------|----------------------------------|
| Strap Material     | Stainless steel                  |
| Strap Colour       | Gold                             |
| Case Material      | Stainless steel                  |
| Case Colour        | Gold                             |
| Case Surface       | Polished / Matted                |
| Colour of the dial | Gold                             |
| Stone type         | Swarovski                        |
| Glass              | Mineral glass                    |
| DETAILS            |                                  |
| Bezel              | Fixed                            |
| Case Bottom        | Stainless steel bottom (screwed) |
| Clasp              | Folding clasp                    |