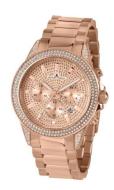

## Jacques Lemans ladies' watch 1-2051B Specifications

**BUY NOW** 

This document contains all the specifications for the Jacques Lemans La Passion 1-2051B ladies' watch. We at the DIALANDO® watch store offer a large selection of authentic watches from the best watch brands in the world.

| MATERIAL & COLOUR  |                   |
|--------------------|-------------------|
| Strap Material     | Stainless steel   |
| Strap Colour       | Rose gold         |
| Case Material      | Stainless steel   |
| Case Colour        | Rose gold         |
| Case Surface       | Polished / Matted |
| Colour of the dial | Rose gold         |
| Stone type         | Swarovski         |
| Glass              | Mineral glass     |
|                    |                   |
| DETAILS            |                   |
|                    |                   |

| DETAILS         |                                  |
|-----------------|----------------------------------|
| Bezel           | Fixed                            |
| Case Bottom     | Stainless steel bottom (screwed) |
| Clasp           | Folding clasp                    |
| Lighting        | Luminous hands                   |
| Water resistant | 10 ATM                           |