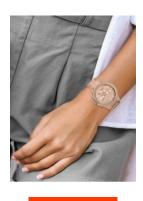

## Jacques Lemans ladies' watch 1-2051B Specifications

**BUY NOW** 

This document contains all the specifications for the Jacques Lemans La Passion 1-2051B ladies' watch. We at the DIALANDO® watch store offer a large selection of authentic watches from the best watch brands in the world.

| MEASURES                      |     |
|-------------------------------|-----|
| Case width [mm]               | 42  |
| Case thickness [mm]           | 12  |
| Lug width [mm]                | 20  |
| Max. wrist circumference [mm] | 195 |

| MATERIAL & COLOUR  |                   |
|--------------------|-------------------|
| Strap Material     | Stainless steel   |
| Strap Colour       | Rose gold         |
| Case Material      | Stainless steel   |
| Case Colour        | Rose gold         |
| Case Surface       | Polished / Matted |
| Colour of the dial | Rose gold         |
| Stone type         | Swarovski         |
| Glass              | Mineral glass     |
|                    |                   |
| DETAILS            |                   |
|                    |                   |