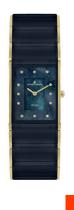

## Jacques Lemans ladies' watch 1-1940L Specifications

**BUY NOW** 

This document contains all the specifications for the Jacques Lemans 1-1940L ladies' watch. We at the DIALANDO® watch store offer a large selection of authentic watches from the best watch brands in the world.

| MATERIAL & COLOUR  |                |
|--------------------|----------------|
| Strap Material     | Ceramics       |
| Strap Colour       | Blue           |
| Colour of the dial | Blue           |
| Glass              | Sapphire glass |
| DETAILS            |                |
| Clasp              | Folding clasp  |
| Water resistant    | 5 ATM          |