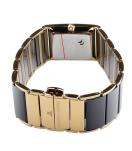

| MEASURES                      |     |
|-------------------------------|-----|
| Case width [mm]               | 24  |
| Case thickness [mm]           | 7   |
| Lug width [mm]                | 24  |
| Max. wrist circumference [mm] | 190 |

| MATERIAL & COLOUR  |                            |
|--------------------|----------------------------|
| Strap Material     | Ceramics / Stainless steel |
| Strap Colour       | Black / Gold               |
| Case Material      | Stainless steel            |
| Case Colour        | Black / Gold               |
| Case Surface       | Polished                   |
| Colour of the dial | Black                      |
| Glass              | Sapphire glass             |
|                    |                            |
| DETAILS            |                            |
| Pozol              | Fixed                      |

| DETAILS         |                                  |
|-----------------|----------------------------------|
| Bezel           | Fixed                            |
| Case Bottom     | Stainless steel bottom (pressed) |
| Clasp           | Butterfly clasp                  |
| Water resistant | 5 ATM                            |