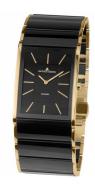

## Jacques Lemans ladies' watch 1-1940C Specifications

**BUY NOW** 

This document contains all the specifications for the Jacques Lemans Dublin 1-1940C ladies' watch. We at the DIALANDO® watch store offer a large selection of authentic watches from the best watch brands in the world.

| MATERIAL & COLOUR  |                            |
|--------------------|----------------------------|
| Strap Material     | Ceramics / Stainless steel |
| Strap Colour       | Black / Gold               |
| Case Material      | Stainless steel            |
| Case Colour        | Black / Gold               |
| Case Surface       | Polished                   |
| Colour of the dial | Black                      |
| Glass              | Sapphire glass             |
|                    |                            |
| DETAILS            |                            |
| Pozol              | Fixed                      |

| DETAILS         |                                  |
|-----------------|----------------------------------|
| Bezel           | Fixed                            |
| Case Bottom     | Stainless steel bottom (pressed) |
| Clasp           | Butterfly clasp                  |
| Water resistant | 5 ATM                            |