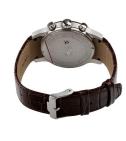

| MATERIAL & COLOUR  |                   |
|--------------------|-------------------|
| Strap Material     | Real leather      |
| Strap Colour       | Brown             |
| Case Material      | Stainless steel   |
| Case Colour        | Silver            |
| Case Surface       | Polished / Matted |
| Colour of the dial | Brown             |
| Glass              | Mineral glass     |
|                    |                   |
| DETAILS            |                   |
| Rezel              | Fixed             |

| DETAILS         |                                  |
|-----------------|----------------------------------|
| Bezel           | Fixed                            |
| Case Bottom     | Stainless steel bottom (screwed) |
| Clasp           | Pin buckle                       |
| Lighting        | Luminous hands                   |
| Water resistant | 10 ATM                           |