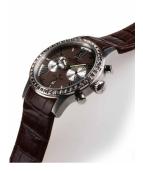

## Jacques Lemans ladies' watch 1-1810C Specifications

**BUY NOW** 

This document contains all the specifications for the Jacques Lemans Porto 1-1810C ladies' watch. We at the DIALANDO® watch store offer a large selection of authentic watches from the best watch brands in the world.

| PRODUCT EXECUTION |                                             |
|-------------------|---------------------------------------------|
| Display Type      | Analogue                                    |
| Movement type     | Quartz (Battery)                            |
| Functions         | Chronograph / Hour / Second / Minute / Date |

| MATERIAL & COLOUR  |                   |
|--------------------|-------------------|
| Strap Material     | Real leather      |
| Strap Colour       | Brown             |
| Case Material      | Stainless steel   |
| Case Colour        | Silver            |
| Case Surface       | Polished / Matted |
| Colour of the dial | Brown             |
| Glass              | Mineral glass     |
|                    |                   |
| DETAILS            |                   |
| Rezel              | Fixed             |

| DETAILS         |                                  |
|-----------------|----------------------------------|
| Bezel           | Fixed                            |
| Case Bottom     | Stainless steel bottom (screwed) |
| Clasp           | Pin buckle                       |
| Lighting        | Luminous hands                   |
| Water resistant | 10 ATM                           |