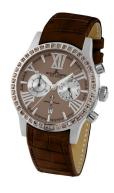

## Jacques Lemans ladies' watch 1-1810C Specifications

**BUY NOW** 

This document contains all the specifications for the Jacques Lemans Porto 1-1810C ladies' watch. We at the DIALANDO® watch store offer a large selection of authentic watches from the best watch brands in the world.

| PRODUCT EXECUTION |                                             |
|-------------------|---------------------------------------------|
| Display Type      | Analogue                                    |
| Movement type     | Quartz (Battery)                            |
| Functions         | Chronograph / Hour / Second / Minute / Date |

| MATERIAL & COLOUR  |                   |
|--------------------|-------------------|
| Strap Material     | Real leather      |
| Strap Colour       | Brown             |
| Case Material      | Stainless steel   |
| Case Colour        | Silver            |
| Case Surface       | Polished / Matted |
| Colour of the dial | Brown             |
| Glass              | Mineral glass     |
|                    |                   |
| DETAILS            |                   |
| Rezel              | Fixed             |

| DETAILS         |                                  |
|-----------------|----------------------------------|
| Bezel           | Fixed                            |
| Case Bottom     | Stainless steel bottom (screwed) |
| Clasp           | Pin buckle                       |
| Lighting        | Luminous hands                   |
| Water resistant | 10 ATM                           |