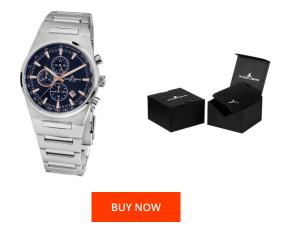

## **DIALANDO**<sup>®</sup>

Jacques Lemans ladies' watch 1-1738B Specifications

This document contains all the specifications for the Jacques Lemans 1-1738B ladies' watch. We at the DIALANDO<sup>®</sup> watch store offer a large selection of authentic watches from the best watch brands in the world. https://www.dialando.ie/

| PRODUCT INFORMATION |                |  |
|---------------------|----------------|--|
| EAN                 | 4040662131632  |  |
| Gender              | Ladies         |  |
| Brand               | Jacques Lemans |  |
| Collection          | Manchester     |  |
| Warranty [years]    | 2              |  |

| PRODUCT EXECUTION |                                             |
|-------------------|---------------------------------------------|
| Display Type      | Analogue                                    |
| Movement type     | Quartz (Battery)                            |
| Functions         | Hour / Second / Minute / Date / Chronograph |

| MATERIAL & COLOUR    |                                           |
|----------------------|-------------------------------------------|
| Strap Material       | Stainless steel                           |
| Strap Colour         | Silver                                    |
| Case Material        | Stainless steel                           |
| Case Colour          | Silver                                    |
| Case Surface         | Polished / Matted                         |
| Colour of the dial   | Blue                                      |
| Glass                | Mineral glass                             |
| DETAILS              |                                           |
| DEIMES               |                                           |
| Bezel                | Fixed                                     |
|                      | Fixed<br>Stainless steel bottom (screwed) |
| Bezel                |                                           |
| Bezel<br>Case Bottom | Stainless steel bottom (screwed)          |