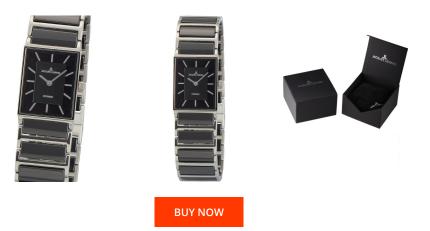

## **DIALANDO**<sup>®</sup>

Jacques Lemans ladies' watch 1-1651A Specifications

This document contains all the specifications for the Jacques Lemans York 1-1651A ladies' watch. We at the DIALANDO<sup>®</sup> watch store offer a large selection of authentic watches from the best watch brands in the world. https://www.dialando.ie/

| NC               |                                             | MATERIAL & COLOUR                                            |                                                                                                                                                                                                                        |
|------------------|---------------------------------------------|--------------------------------------------------------------|------------------------------------------------------------------------------------------------------------------------------------------------------------------------------------------------------------------------|
| 4040662104636    |                                             | Strap Material                                               | Stainless steel / Ceramics                                                                                                                                                                                             |
| Ladies           |                                             | Strap Colour                                                 | Black / Silver                                                                                                                                                                                                         |
| 2                |                                             | Case Material                                                | Stainless steel                                                                                                                                                                                                        |
|                  |                                             | Case Colour                                                  | Black / Silver                                                                                                                                                                                                         |
|                  |                                             | Case Surface                                                 | Polished                                                                                                                                                                                                               |
|                  |                                             | Colour of the dial                                           | Black                                                                                                                                                                                                                  |
|                  |                                             | Glass                                                        | Sapphire glass / Anti-reflective coating                                                                                                                                                                               |
|                  |                                             |                                                              |                                                                                                                                                                                                                        |
|                  |                                             | DETAILS                                                      |                                                                                                                                                                                                                        |
| Analogue         |                                             | Bezel                                                        | Fixed                                                                                                                                                                                                                  |
| Quartz (Battery) |                                             | Case Bottom                                                  | Stainless steel bottom / Pressed                                                                                                                                                                                       |
| Minute / Hour    |                                             | Clasp                                                        | Butterfly clasp                                                                                                                                                                                                        |
|                  |                                             | Water resistant                                              | 5 ATM                                                                                                                                                                                                                  |
|                  |                                             |                                                              |                                                                                                                                                                                                                        |
|                  |                                             |                                                              |                                                                                                                                                                                                                        |
|                  | Ladies<br>2<br>Analogue<br>Quartz (Battery) | 4040662104636<br>Ladies<br>2<br>Analogue<br>Quartz (Battery) | 4040662104636 Strap Material   Ladies Strap Colour   2 Case Material   Case Colour Case Surface   Colour of the dial Glass   Colour of the dial Glass   V DETAILS   Quartz (Battery) Case Bottom   Minute / Hour Clasp |