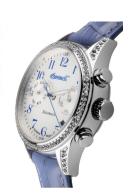

| PRODUCT EXECUTION |                                                         |
|-------------------|---------------------------------------------------------|
| Display Type      | Analogue                                                |
| Movement type     | Automatic                                               |
| Movement Name     | 21 Lagersteine / Kal.619 / Ingersoll                    |
| Functions         | Second / Month / Minute / Date / Day of the week / Hour |

| MEASURES                      |     |
|-------------------------------|-----|
| Case width [mm]               | 36  |
| Case thickness [mm]           | 13  |
| Lug width [mm]                | 16  |
| Max. wrist circumference [mm] | 195 |

| MATERIAL & COLOUR  |                        |
|--------------------|------------------------|
| Strap Material     | Real leather           |
| Strap Colour       | Purple                 |
| Case Material      | Stainless steel        |
| Case Colour        | Silver                 |
| Case Surface       | Polished               |
| Colour of the dial | Silver                 |
| Stone type         | Glass crystal          |
| Glass              | Mineral glass          |
| DETAILS            |                        |
| Bezel              | Fixed                  |
| Case Bottom        | Glass bottom (screwed) |
| Clasp              | Folding clasp          |