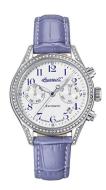

| PRODUCT EXECUTION |                                                         |
|-------------------|---------------------------------------------------------|
| Display Type      | Analogue                                                |
| Movement type     | Automatic                                               |
| Movement Name     | 21 Lagersteine / Kal.619 / Ingersoll                    |
| Functions         | Second / Month / Minute / Date / Day of the week / Hour |

| MEASURES                      |     |
|-------------------------------|-----|
| Case width [mm]               | 36  |
| Case thickness [mm]           | 13  |
| Lug width [mm]                | 16  |
| Max. wrist circumference [mm] | 195 |

| MATERIAL & COLOUR  |                        |
|--------------------|------------------------|
| Strap Material     | Real leather           |
| Strap Colour       | Purple                 |
| Case Material      | Stainless steel        |
| Case Colour        | Silver                 |
| Case Surface       | Polished               |
| Colour of the dial | Silver                 |
| Stone type         | Glass crystal          |
| Glass              | Mineral glass          |
| DETAILS            |                        |
| Bezel              | Fixed                  |
| Case Bottom        | Glass bottom (screwed) |
| Clasp              | Folding clasp          |