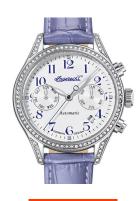

| PRODUCT EXECUTION |                                                         |
|-------------------|---------------------------------------------------------|
| Display Type      | Analogue                                                |
| Movement type     | Automatic                                               |
| Movement Name     | 21 Lagersteine / Kal.619 / Ingersoll                    |
| Functions         | Second / Month / Minute / Date / Day of the week / Hour |

| MEASURES                      |     |
|-------------------------------|-----|
| Case width [mm]               | 36  |
| Case thickness [mm]           | 13  |
| Lug width [mm]                | 16  |
| Max. wrist circumference [mm] | 195 |

| MATERIAL & COLOUR  |                        |
|--------------------|------------------------|
| Strap Material     | Real leather           |
| Strap Colour       | Purple                 |
| Case Material      | Stainless steel        |
| Case Colour        | Silver                 |
| Case Surface       | Polished               |
| Colour of the dial | Silver                 |
| Stone type         | Glass crystal          |
| Glass              | Mineral glass          |
| DETAILS            |                        |
| Bezel              | Fixed                  |
| Case Bottom        | Glass bottom (screwed) |
| Clasp              | Folding clasp          |