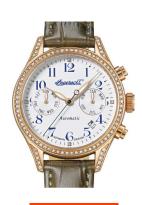

| PRODUCT EXECUTION |                                                         |
|-------------------|---------------------------------------------------------|
| Display Type      | Analogue                                                |
| Movement type     | Automatic                                               |
| Movement Name     | Kal.619 / Ingersoll / 21 Lagersteine                    |
| Functions         | Date / Day of the week / Hour / Second / Month / Minute |

| MEASURES                      |     |
|-------------------------------|-----|
| Case width [mm]               | 36  |
| Case thickness [mm]           | 13  |
| Lug width [mm]                | 16  |
| Max. wrist circumference [mm] | 195 |

| MATERIAL & COLOUR  |                        |
|--------------------|------------------------|
| Strap Material     | Real leather           |
| Strap Colour       | Brown                  |
| Case Material      | Stainless steel        |
| Case Colour        | Rose gold              |
| Case Surface       | Polished               |
| Colour of the dial | Silver                 |
| Stone type         | Glass crystal          |
| Glass              | Mineral glass          |
| DETAILS            |                        |
| Bezel              | Fixed                  |
| Case Bottom        | Glass bottom (screwed) |
| Clasp              | Folding clasp          |