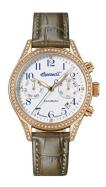

| PRODUCT EXECUTION |                                                         |
|-------------------|---------------------------------------------------------|
| Display Type      | Analogue                                                |
| Movement type     | Automatic                                               |
| Movement Name     | Kal.619 / Ingersoll / 21 Lagersteine                    |
| Functions         | Date / Day of the week / Hour / Second / Month / Minute |

| MEASURES                      |     |
|-------------------------------|-----|
| Case width [mm]               | 36  |
| Case thickness [mm]           | 13  |
| Lug width [mm]                | 16  |
| Max. wrist circumference [mm] | 195 |

| MATERIAL & COLOUR  |                        |
|--------------------|------------------------|
| Strap Material     | Real leather           |
| Strap Colour       | Brown                  |
| Case Material      | Stainless steel        |
| Case Colour        | Rose gold              |
| Case Surface       | Polished               |
| Colour of the dial | Silver                 |
| Stone type         | Glass crystal          |
| Glass              | Mineral glass          |
| DETAILS            |                        |
| Bezel              | Fixed                  |
| Case Bottom        | Glass bottom (screwed) |
| Clasp              | Folding clasp          |