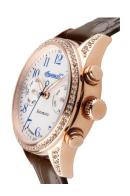

| PRODUCT EXECUTION |                                                         |
|-------------------|---------------------------------------------------------|
| Display Type      | Analogue                                                |
| Movement type     | Automatic                                               |
| Movement Name     | Kal.619 / Ingersoll / 21 Lagersteine                    |
| Functions         | Date / Day of the week / Hour / Second / Month / Minute |

| MEASURES                      |     |
|-------------------------------|-----|
| Case width [mm]               | 36  |
| Case thickness [mm]           | 13  |
| Lug width [mm]                | 16  |
| Max. wrist circumference [mm] | 195 |

| MATERIAL & COLOUR  |                        |
|--------------------|------------------------|
| Strap Material     | Real leather           |
| Strap Colour       | Brown                  |
| Case Material      | Stainless steel        |
| Case Colour        | Rose gold              |
| Case Surface       | Polished               |
| Colour of the dial | Silver                 |
| Stone type         | Glass crystal          |
| Glass              | Mineral glass          |
| DETAILS            |                        |
| Bezel              | Fixed                  |
| Case Bottom        | Glass bottom (screwed) |
| Clasp              | Folding clasp          |