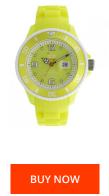

| Strap Material<br>Strap Colour<br>Colour of the dial<br>Glass | Rubber<br>Yellow<br>Yellow<br>Mineral glass |
|---------------------------------------------------------------|---------------------------------------------|
| Colour of the dial                                            | Yellow                                      |
|                                                               |                                             |
| Glass                                                         | Mineral glass                               |
|                                                               |                                             |
|                                                               |                                             |
| DETAILS                                                       |                                             |
| Clasp                                                         | Buckle                                      |
| Water resistant                                               | 10 ATM                                      |
|                                                               |                                             |
|                                                               |                                             |
|                                                               |                                             |
|                                                               | Clasp                                       |