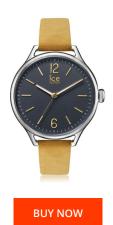

## Ice ladies' watch IC13059 Specifications

This document contains all the specifications for the Ice IC13059 ladies' watch. We at the DIALANDO® watch store offer a large selection of authentic watches from the best watch brands in the world.

| MATERIAL & COLOUR    |               |
|----------------------|---------------|
| Strap Material       | Real leather  |
| Strap Colour         | Beige         |
| Colour of the dial   | Blue          |
| Glass                | Mineral glass |
|                      |               |
| DETAILS              |               |
| <b>DETAILS</b> Clasp | Buckle        |