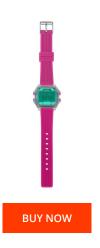

| MATERIAL & COLOUR  |          |
|--------------------|----------|
| Strap Material     | Silicone |
| Strap Colour       | Violet   |
| Colour of the dial | Green    |
| Glass              | Plastic  |
| DETAILS            |          |
| Clasp              | Buckle   |
| Water resistant    | 5 ATM    |