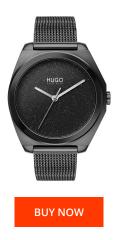

## Hugo Boss ladies' watch H1540026 Specifications

This document contains all the specifications for the Hugo Boss H1540026 ladies' watch. We at the DIALANDO® watch store offer a large selection of authentic watches from the best watch brands in the world.

| MATERIAL & COLOUR  |                 |  |
|--------------------|-----------------|--|
| Strap Material     | Stainless steel |  |
| Strap Colour       | Black           |  |
| Case Material      | Stainless steel |  |
| Colour of the dial | Black           |  |
| Glass              | Mineral glass   |  |
| DETAILS            |                 |  |
| Clasp              | Folding clasp   |  |
| Water resistant    | 3 ATM           |  |