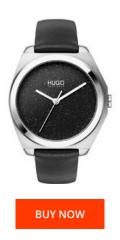

## Hugo Boss ladies' watch H1540022 Specifications

This document contains all the specifications for the Hugo Boss H1540022 ladies' watch. We at the DIALANDO® watch store offer a large selection of authentic watches from the best watch brands in the world.

| MATERIAL & COLOUR  |                 |  |
|--------------------|-----------------|--|
| Strap Material     | Real leather    |  |
| Strap Colour       | Black           |  |
| Case Material      | Stainless steel |  |
| Colour of the dial | Black           |  |
| Glass              | Mineral glass   |  |
| DETAILS            |                 |  |
| Clasp              | Pin buckle      |  |
| Water resistant    | 3 ATM           |  |