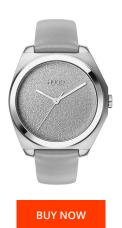

## Hugo Boss ladies' watch H1540021 Specifications

This document contains all the specifications for the Hugo Boss H1540021 ladies' watch. We at the DIALANDO® watch store offer a large selection of authentic watches from the best watch brands in the world.

| MATERIAL & COLOUR    |                 |
|----------------------|-----------------|
| Strap Material       | Real leather    |
| Strap Colour         | Grey            |
| Case Material        | Stainless steel |
| Colour of the dial   | Silver          |
| Glass                | Mineral glass   |
|                      |                 |
| DETAILS              |                 |
| <b>DETAILS</b> Clasp | Pin buckle      |