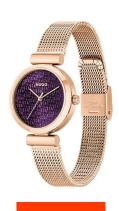

## Hugo Boss ladies' watch 1540128 Specifications

**BUY NOW** 

This document contains all the specifications for the Hugo Boss Sweet 1540128 ladies' watch. We at the DIALANDO® watch store offer a large selection of authentic watches from the best watch brands in the world.

| MATERIAL & COLOUR  |                 |
|--------------------|-----------------|
| Strap Material     | Stainless steel |
| Strap Colour       | Rose gold       |
| Colour of the dial | Violet          |
| Glass              | Mineral glass   |
| DETAILS            |                 |
| Clasp              | Clip clasp      |
| Water resistant    | 3 ATM           |