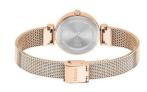

## Hugo Boss ladies' watch 1540128 Specifications

**BUY NOW** 

This document contains all the specifications for the Hugo Boss Sweet 1540128 ladies' watch. We at the DIALANDO® watch store offer a large selection of authentic watches from the best watch brands in the world.

| MATERIAL & COLOUR  |                 |
|--------------------|-----------------|
| Strap Material     | Stainless steel |
| Strap Colour       | Rose gold       |
| Colour of the dial | Violet          |
| Glass              | Mineral glass   |
| DETAILS            |                 |
| Clasp              | Clip clasp      |
| Water resistant    | 3 ATM           |