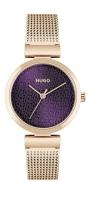

## Hugo Boss ladies' watch 1540128 Specifications

**BUY NOW** 

This document contains all the specifications for the Hugo Boss Sweet 1540128 ladies' watch. We at the DIALANDO® watch store offer a large selection of authentic watches from the best watch brands in the world.

| MATERIAL & COLOUR  |                 |
|--------------------|-----------------|
| Strap Material     | Stainless steel |
| Strap Colour       | Rose gold       |
| Colour of the dial | Violet          |
| Glass              | Mineral glass   |
| DETAILS            |                 |
| Clasp              | Clip clasp      |
| Water resistant    | 3 ATM           |