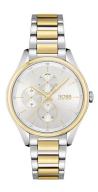

## Hugo Boss ladies' watch 1502585 Specifications

**BUY NOW** 

This document contains all the specifications for the Hugo Boss Grand Course 1502585 ladies' watch. We at the DIALANDO® watch store offer a large selection of authentic watches from the best watch brands in the world.

| MATERIAL & COLOUR  |                 |
|--------------------|-----------------|
| Strap Material     | Stainless steel |
| Strap Colour       | Gold            |
| Colour of the dial | Silver          |
| Glass              | Mineral glass   |
| DETAILS            |                 |
| Clasp              | Folding clasp   |
| Water resistant    | 3 ATM           |