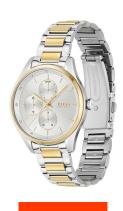

## Hugo Boss ladies' watch 1502585 Specifications

**BUY NOW** 

This document contains all the specifications for the Hugo Boss Grand Course 1502585 ladies' watch. We at the DIALANDO® watch store offer a large selection of authentic watches from the best watch brands in the world.

| MATERIAL & COLOUR  |                 |
|--------------------|-----------------|
| Strap Material     | Stainless steel |
| Strap Colour       | Gold            |
| Colour of the dial | Silver          |
| Glass              | Mineral glass   |
| DETAILS            |                 |
| Clasp              | Folding clasp   |
| Water resistant    | 3 ATM           |