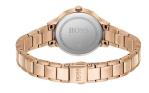

## Hugo Boss ladies' watch 1502582 Specifications

**BUY NOW** 

This document contains all the specifications for the Hugo Boss Faith 1502582 ladies' watch. We at the DIALANDO® watch store offer a large selection of authentic watches from the best watch brands in the world.

| MEASURES            |    |
|---------------------|----|
| Case width [mm]     | 34 |
| Case thickness [mm] | 8  |

| MATERIAL & COLOUR  |                                |
|--------------------|--------------------------------|
| Strap Material     | Stainless steel                |
| Strap Colour       | Rose gold                      |
| Case Material      | Stainless steel                |
| Case Colour        | Rose gold                      |
| Case Surface       | Matted / Polished              |
| Colour of the dial | Rose gold                      |
| Glass              | Mineral glass / Hardened glass |
|                    |                                |
| DETAILS            |                                |
| Bezel              | Fixed                          |

| DETAILS         |                                  |
|-----------------|----------------------------------|
| Bezel           | Fixed                            |
| Case Bottom     | Stainless steel bottom / Pressed |
| Clasp           | Folding clasp                    |
| Water resistant | 3 ATM                            |