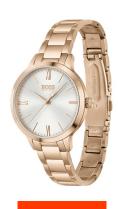

## Hugo Boss ladies' watch 1502582 Specifications

**BUY NOW** 

This document contains all the specifications for the Hugo Boss Faith 1502582 ladies' watch. We at the DIALANDO® watch store offer a large selection of authentic watches from the best watch brands in the world.

| MEASURES            |    |
|---------------------|----|
| Case width [mm]     | 34 |
| Case thickness [mm] | 8  |

| MATERIAL & COLOUR  |                                |
|--------------------|--------------------------------|
| Strap Material     | Stainless steel                |
| Strap Colour       | Rose gold                      |
| Case Material      | Stainless steel                |
| Case Colour        | Rose gold                      |
| Case Surface       | Matted / Polished              |
| Colour of the dial | Rose gold                      |
| Glass              | Mineral glass / Hardened glass |
|                    |                                |
| DETAILS            |                                |
| Bezel              | Fixed                          |

| DETAILS         |                                  |
|-----------------|----------------------------------|
| Bezel           | Fixed                            |
| Case Bottom     | Stainless steel bottom / Pressed |
| Clasp           | Folding clasp                    |
| Water resistant | 3 ATM                            |