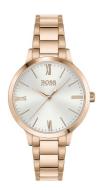

## Hugo Boss ladies' watch 1502582 Specifications

**BUY NOW** 

This document contains all the specifications for the Hugo Boss Faith 1502582 ladies' watch. We at the DIALANDO® watch store offer a large selection of authentic watches from the best watch brands in the world.

| MEASURES            |    |
|---------------------|----|
| Case width [mm]     | 34 |
| Case thickness [mm] | 8  |

| MATERIAL & COLOUR  |                                |
|--------------------|--------------------------------|
| Strap Material     | Stainless steel                |
| Strap Colour       | Rose gold                      |
| Case Material      | Stainless steel                |
| Case Colour        | Rose gold                      |
| Case Surface       | Matted / Polished              |
| Colour of the dial | Rose gold                      |
| Glass              | Mineral glass / Hardened glass |
|                    |                                |
| DETAILS            |                                |
| Bezel              | Fixed                          |

| DETAILS         |                                  |
|-----------------|----------------------------------|
| Bezel           | Fixed                            |
| Case Bottom     | Stainless steel bottom / Pressed |
| Clasp           | Folding clasp                    |
| Water resistant | 3 ATM                            |