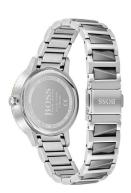

| DETAILS         |                                  |
|-----------------|----------------------------------|
| Bezel           | Fixed                            |
| Case Bottom     | Stainless steel bottom / Pressed |
| Clasp           | Folding clasp                    |
| Water resistant | 3 ATM                            |