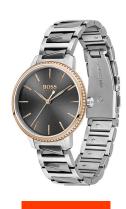

## Hugo Boss ladies' watch 1502569 Specifications

**BUY NOW** 

This document contains all the specifications for the Hugo Boss Signature 1502569 ladies' watch. We at the DIALANDO® watch store offer a large selection of authentic watches from the best watch brands in the world.

| MEASURES            |    |
|---------------------|----|
| Case width [mm]     | 34 |
| Case thickness [mm] | 8  |

| MATERIAL & COLOUR  |                                |
|--------------------|--------------------------------|
| Strap Material     | Stainless steel                |
| Strap Colour       | Grey / Silver                  |
| Case Material      | Stainless steel                |
| Case Colour        | Silver / Rose gold             |
| Case Surface       | Polished / Matted              |
| Colour of the dial | Grey                           |
| Glass              | Mineral glass / Hardened glass |
| DETAILS            |                                |