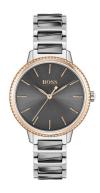

## Hugo Boss ladies' watch 1502569 Specifications

**BUY NOW** 

This document contains all the specifications for the Hugo Boss Signature 1502569 ladies' watch. We at the DIALANDO® watch store offer a large selection of authentic watches from the best watch brands in the world.

| MEASURES            |    |
|---------------------|----|
| Case width [mm]     | 34 |
| Case thickness [mm] | 8  |

| MATERIAL & COLOUR  |                                |
|--------------------|--------------------------------|
| Strap Material     | Stainless steel                |
| Strap Colour       | Grey / Silver                  |
| Case Material      | Stainless steel                |
| Case Colour        | Silver / Rose gold             |
| Case Surface       | Polished / Matted              |
| Colour of the dial | Grey                           |
| Glass              | Mineral glass / Hardened glass |
| DETAILS            |                                |