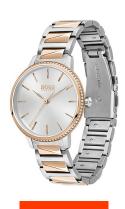

## Hugo Boss ladies' watch 1502567 Specifications

**BUY NOW** 

This document contains all the specifications for the Hugo Boss Signature 1502567 ladies' watch. We at the DIALANDO® watch store offer a large selection of authentic watches from the best watch brands in the world.

| MEASURES            |    |
|---------------------|----|
| Case width [mm]     | 34 |
| Case thickness [mm] | 8  |

| MATERIAL & COLOUR  |                                |
|--------------------|--------------------------------|
| Strap Material     | Stainless steel                |
| Strap Colour       | Silver / Rose gold             |
| Case Material      | Stainless steel                |
| Case Colour        | Rose gold / Silver             |
| Case Surface       | Polished / Matted              |
| Colour of the dial | Silver                         |
| Glass              | Mineral glass / Hardened glass |
|                    |                                |
| DETAILS            |                                |
| Bezel              | Fixed                          |

| DETAILS         |                                  |
|-----------------|----------------------------------|
| Bezel           | Fixed                            |
| Case Bottom     | Pressed / Stainless steel bottom |
| Clasp           | Folding clasp                    |
| Water resistant | 3 ATM                            |