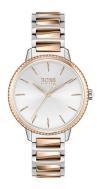

## Hugo Boss ladies' watch 1502567 Specifications

**BUY NOW** 

This document contains all the specifications for the Hugo Boss Signature 1502567 ladies' watch. We at the DIALANDO® watch store offer a large selection of authentic watches from the best watch brands in the world.

| MEASURES            |    |
|---------------------|----|
| Case width [mm]     | 34 |
| Case thickness [mm] | 8  |

| MATERIAL & COLOUR  |                                |
|--------------------|--------------------------------|
| Strap Material     | Stainless steel                |
| Strap Colour       | Silver / Rose gold             |
| Case Material      | Stainless steel                |
| Case Colour        | Rose gold / Silver             |
| Case Surface       | Polished / Matted              |
| Colour of the dial | Silver                         |
| Glass              | Mineral glass / Hardened glass |
|                    |                                |
| DETAILS            |                                |
| Bezel              | Fixed                          |

| DETAILS         |                                  |
|-----------------|----------------------------------|
| Bezel           | Fixed                            |
| Case Bottom     | Pressed / Stainless steel bottom |
| Clasp           | Folding clasp                    |
| Water resistant | 3 ATM                            |