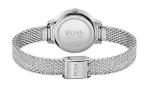

## Hugo Boss ladies' watch 1502558 Specifications

**BUY NOW** 

This document contains all the specifications for the Hugo Boss Gala 1502558 ladies' watch. We at the <code>DIALANDO®</code> watch store offer a large selection of authentic watches from the best watch brands in the world.

| MATERIAL & COLOUR  |                 |
|--------------------|-----------------|
| Strap Material     | Stainless steel |
| Strap Colour       | Silver          |
| Colour of the dial | Mother of pearl |
| Glass              | Mineral glass   |
| DETAILS            |                 |
| Clasp              | Clip clasp      |
| Water resistant    | 3 ATM           |