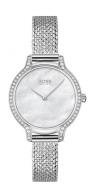

## Hugo Boss ladies' watch 1502558 Specifications

**BUY NOW** 

This document contains all the specifications for the Hugo Boss Gala 1502558 ladies' watch. We at the <code>DIALANDO®</code> watch store offer a large selection of authentic watches from the best watch brands in the world.

| MATERIAL & COLOUR  |                 |
|--------------------|-----------------|
| Strap Material     | Stainless steel |
| Strap Colour       | Silver          |
| Colour of the dial | Mother of pearl |
| Glass              | Mineral glass   |
| DETAILS            |                 |
| Clasp              | Clip clasp      |
| Water resistant    | 3 ATM           |