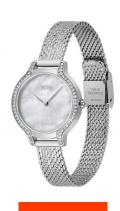

## Hugo Boss ladies' watch 1502558 Specifications

**BUY NOW** 

This document contains all the specifications for the Hugo Boss Gala 1502558 ladies' watch. We at the <code>DIALANDO®</code> watch store offer a large selection of authentic watches from the best watch brands in the world.

| MATERIAL & COLOUR  |                 |
|--------------------|-----------------|
| Strap Material     | Stainless steel |
| Strap Colour       | Silver          |
| Colour of the dial | Mother of pearl |
| Glass              | Mineral glass   |
| DETAILS            |                 |
| Clasp              | Clip clasp      |
| Water resistant    | 3 ATM           |