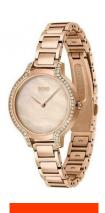

## Hugo Boss ladies' watch 1502556 Specifications

**BUY NOW** 

This document contains all the specifications for the Hugo Boss Gala 1502556 ladies' watch. We at the DIALANDO® watch store offer a large selection of authentic watches from the best watch brands in the world.

| MATERIAL & COLOUR  |                 |
|--------------------|-----------------|
| Strap Material     | Stainless steel |
| Strap Colour       | Rose gold       |
| Colour of the dial | Mother of pearl |
| Glass              | Mineral glass   |
| DETAILS            |                 |
| Clasp              | Folding clasp   |
| Water resistant    | 3 ATM           |