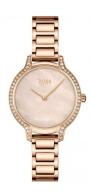

## Hugo Boss ladies' watch 1502556 Specifications

**BUY NOW** 

This document contains all the specifications for the Hugo Boss Gala 1502556 ladies' watch. We at the DIALANDO® watch store offer a large selection of authentic watches from the best watch brands in the world.

| MATERIAL & COLOUR  |                 |
|--------------------|-----------------|
| Strap Material     | Stainless steel |
| Strap Colour       | Rose gold       |
| Colour of the dial | Mother of pearl |
| Glass              | Mineral glass   |
| DETAILS            |                 |
| Clasp              | Folding clasp   |
| Water resistant    | 3 ATM           |