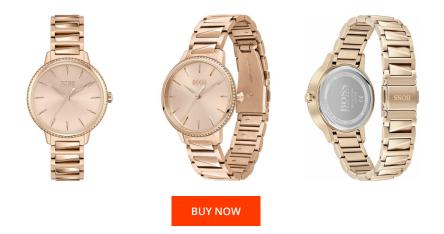

## **DIALANDO**<sup>®</sup>

Hugo Boss ladies' watch 1502540 Specifications

This document contains all the specifications for the Hugo Boss Signature 1502540 ladies' watch. We at the DIALANDO<sup>®</sup> watch store offer a large selection of authentic watches from the best watch brands in the world. https://www.dialando.ie/

| PRODUCT INFORMATION |                        | MATERIAL & COLOUR  |                                  |
|---------------------|------------------------|--------------------|----------------------------------|
| EAN                 | 7613272390255          | Strap Material     | Stainless steel                  |
| Gender              | Ladies                 | Strap Colour       | Rose gold                        |
| Warranty [years]    | 2                      | Case Material      | Stainless steel                  |
|                     |                        | Case Colour        | Rose gold                        |
|                     |                        | Case Surface       | Polished / Matted                |
|                     |                        | Colour of the dial | Rose gold                        |
|                     |                        | Glass              | Mineral glass / Hardened glass   |
|                     |                        |                    |                                  |
| PRODUCT EXECUTION   |                        | DETAILS            |                                  |
| Display Type        | Analogue               | Bezel              | Fixed                            |
| Movement type       | Quartz (Battery)       | Case Bottom        | Stainless steel bottom / Pressed |
| Functions           | Second / Minute / Hour | Clasp              | Folding clasp                    |
|                     |                        | Water resistant    | 3 ATM                            |