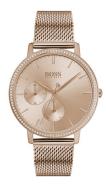

## Hugo Boss ladies' watch 1502519 Specifications

**BUY NOW** 

This document contains all the specifications for the Hugo Boss Infinity 1502519 ladies' watch. We at the DIALANDO® watch store offer a large selection of authentic watches from the best watch brands in the world.

| MATERIAL & COLOUR  |                   |
|--------------------|-------------------|
| Strap Material     | Stainless steel   |
| Strap Colour       | Rose gold         |
| Case Material      | Stainless steel   |
| Case Colour        | Rose gold         |
| Case Surface       | Polished / Matted |
| Colour of the dial | Rose gold         |
| Stone type         | Glass crystal     |
| Glass              | Mineral glass     |
|                    |                   |
| DETAILS            |                   |

| DETAILS         |                                  |
|-----------------|----------------------------------|
| Bezel           | Fixed                            |
| Case Bottom     | Stainless steel bottom (pressed) |
| Clasp           | Pin buckle                       |
| Water resistant | 3 ATM                            |