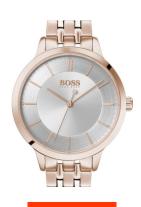

https://www.dialando.ie/

| PRODUCT INFORMATION |               |  |
|---------------------|---------------|--|
| EAN                 | 7613272354554 |  |
| Gender              | Ladies        |  |
| Brand               | Hugo Boss     |  |
| Collection          | Virtue        |  |
| Warranty [vears]    | 2             |  |

| MATERIAL & COLOUR  |                                  |
|--------------------|----------------------------------|
| Strap Material     | Stainless steel                  |
| Strap Colour       | Rose gold                        |
| Case Material      | Stainless steel                  |
| Case Colour        | Rose gold                        |
| Case Surface       | Matted / Polished                |
| Colour of the dial | Silver                           |
| Glass              | Mineral glass                    |
|                    |                                  |
| DETAILS            |                                  |
| Bezel              | Fixed                            |
| Case Bottom        | Stainless steel bottom (pressed) |