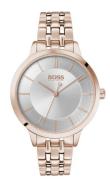

https://www.dialando.ie/

| PRODUCT INFORMATION |               |  |
|---------------------|---------------|--|
| EAN                 | 7613272354554 |  |
| Gender              | Ladies        |  |
| Brand               | Hugo Boss     |  |
| Collection          | Virtue        |  |
| Warranty [vears]    | 2             |  |

| MATERIAL & COLOUR  |                                  |
|--------------------|----------------------------------|
| Strap Material     | Stainless steel                  |
| Strap Colour       | Rose gold                        |
| Case Material      | Stainless steel                  |
| Case Colour        | Rose gold                        |
| Case Surface       | Matted / Polished                |
| Colour of the dial | Silver                           |
| Glass              | Mineral glass                    |
|                    |                                  |
| DETAILS            |                                  |
| Bezel              | Fixed                            |
| Case Bottom        | Stainless steel bottom (pressed) |