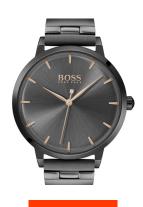

| MATERIAL & COLOUR  |                   |
|--------------------|-------------------|
| Strap Material     | Stainless steel   |
| Strap Colour       | Grey              |
| Case Material      | Stainless steel   |
| Case Colour        | Grey              |
| Case Surface       | Polished / Matted |
| Colour of the dial | Grey              |
| Glass              | Mineral glass     |
|                    |                   |
| DETAILS            |                   |
| Rezel              | Fived             |

| PRODUCT EXECUTION |                        |
|-------------------|------------------------|
| Display Type      | Analogue               |
| Movement type     | Quartz (Battery)       |
| Functions         | Minute / Hour / Second |