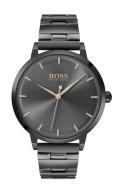

| MATERIAL & COLOUR  |                   |
|--------------------|-------------------|
| Strap Material     | Stainless steel   |
| Strap Colour       | Grey              |
| Case Material      | Stainless steel   |
| Case Colour        | Grey              |
| Case Surface       | Polished / Matted |
| Colour of the dial | Grey              |
| Glass              | Mineral glass     |
|                    |                   |
| DETAILS            |                   |
| Rezel              | Fived             |

| DETAILS         |                                  |
|-----------------|----------------------------------|
| Bezel           | Fixed                            |
| Case Bottom     | Stainless steel bottom (pressed) |
| Clasp           | Folding clasp                    |
| Water resistant | 3 ATM                            |

| MEASURES                      |     |
|-------------------------------|-----|
| Case width [mm]               | 36  |
| Case thickness [mm]           | 9   |
| Lug width [mm]                | 16  |
| Max. wrist circumference [mm] | 180 |