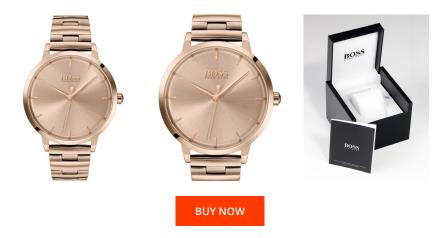

## Hugo Boss ladies' watch 1502502 Specifications

This document contains all the specifications for the Hugo Boss 1502502 ladies' watch. We at the <code>DIALANDO®</code> watch store offer a large selection of authentic watches from the best watch brands in the world.

| MATERIAL & COLOUR  |                   |
|--------------------|-------------------|
| Strap Material     | Stainless steel   |
| Strap Colour       | Rose gold         |
| Case Material      | Stainless steel   |
| Case Colour        | Rose gold         |
| Case Surface       | Polished / Matted |
| Colour of the dial | Rose gold         |
| Glass              | Mineral glass     |
|                    |                   |
| DETAILS            |                   |
| Bezel              | Fixed             |