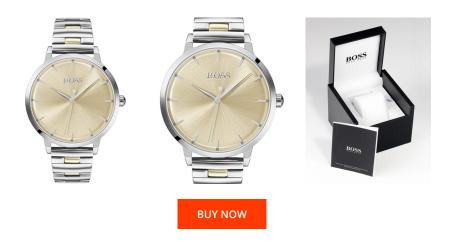

## Hugo Boss ladies' watch 1502500 Specifications

This document contains all the specifications for the Hugo Boss 1502500 ladies' watch. We at the <code>DIALANDO®</code> watch store offer a large selection of authentic watches from the best watch brands in the world.

https://www.dialando.ie/

| PRODUCT INFORMATION |               |  |
|---------------------|---------------|--|
| EAN                 | 7613272354417 |  |
| Gender              | Ladies        |  |
| Brand               | Hugo Boss     |  |
| Collection          | Marina        |  |
| Warranty [years]    | 2             |  |

| PRODUCT EXECUTION |                        |
|-------------------|------------------------|
| Display Type      | Analogue               |
| Movement type     | Quartz (Battery)       |
| Functions         | Hour / Second / Minute |

| MEASURES                      |     |
|-------------------------------|-----|
| Case width [mm]               | 36  |
| Case thickness [mm]           | 9   |
| Lug width [mm]                | 16  |
| Max. wrist circumference [mm] | 180 |

| Stainless steel   |
|-------------------|
| Silver / Gold     |
| Stainless steel   |
| Silver            |
| Matted / Polished |
| Gold              |
| Mineral glass     |
|                   |
|                   |
| Fixed             |
|                   |

| DETAILS         |                                  |
|-----------------|----------------------------------|
| Bezel           | Fixed                            |
| Case Bottom     | Stainless steel bottom (pressed) |
| Clasp           | Folding clasp                    |
| Water resistant | 3 ATM                            |