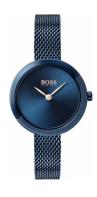

## Hugo Boss ladies' watch 1502497 Specifications

**BUY NOW** 

This document contains all the specifications for the Hugo Boss 1502497 ladies' watch. We at the DIALANDO® watch store offer a large selection of authentic watches from the best watch brands in the world.

https://www.dialando.ie/

| PRODUCT INFORMATION |               |
|---------------------|---------------|
| EAN                 | 7613272354387 |
| Gender              | Ladies        |
| Brand               | Hugo Boss     |
| Collection          | Ophelia       |
| Warranty [vears]    | 2             |

| MATERIAL & COLOUR  |                   |
|--------------------|-------------------|
| Strap Material     | Stainless steel   |
| Strap Colour       | Blue              |
| Case Material      | Stainless steel   |
| Case Colour        | Blue              |
| Case Surface       | Polished / Matted |
| Colour of the dial | Blue              |
| Glass              | Mineral glass     |
|                    |                   |
| DETAILS            |                   |
| D I                | F1                |