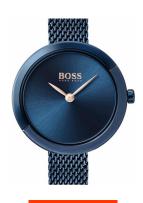

## Hugo Boss ladies' watch 1502497 Specifications

**BUY NOW** 

This document contains all the specifications for the Hugo Boss 1502497 ladies' watch. We at the DIALANDO® watch store offer a large selection of authentic watches from the best watch brands in the world.

https://www.dialando.ie/

| PRODUCT INFORMATION |               |
|---------------------|---------------|
| EAN                 | 7613272354387 |
| Gender              | Ladies        |
| Brand               | Hugo Boss     |
| Collection          | Ophelia       |
| Warranty [vears]    | 2             |

| MATERIAL & COLOUR  |                   |
|--------------------|-------------------|
| Strap Material     | Stainless steel   |
| Strap Colour       | Blue              |
| Case Material      | Stainless steel   |
| Case Colour        | Blue              |
| Case Surface       | Polished / Matted |
| Colour of the dial | Blue              |
| Glass              | Mineral glass     |
|                    |                   |
| DETAILS            |                   |
| D I                | F1                |