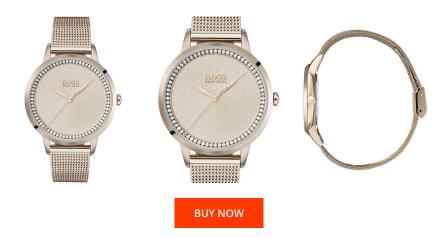

## Hugo Boss ladies' watch 1502464 Specifications

This document contains all the specifications for the Hugo Boss 1502464 ladies' watch. We at the <code>DIALANDO®</code> watch store offer a large selection of authentic watches from the best watch brands in the world.

| MATERIAL & COLOUR  |                                  |
|--------------------|----------------------------------|
| Strap Material     | Stainless steel                  |
| Strap Colour       | Rose gold                        |
| Case Material      | Stainless steel                  |
| Case Colour        | Rose gold                        |
| Case Surface       | Polished / Matted                |
| Colour of the dial | Rose gold                        |
| Stone type         | Zirconia                         |
| Glass              | Mineral glass                    |
| DETAILS            |                                  |
| Bezel              | Fixed                            |
| Case Bottom        | Stainless steel bottom (pressed) |
| Clasp              | Pin buckle                       |