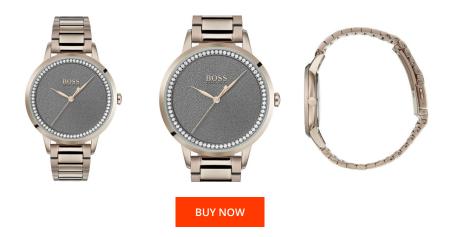

## **DIALANDO**<sup>®</sup>

Hugo Boss ladies' watch 1502463 Specifications

This document contains all the specifications for the Hugo Boss 1502463 ladies' watch. We at the DIALANDO<sup>®</sup> watch store offer a large selection of authentic watches from the best watch brands in the world. https://www.dialando.ie/

| MATERIAL & COLOUR  |                   |
|--------------------|-------------------|
| Strap Material     | Stainless steel   |
| Strap Colour       | Rose gold         |
| Case Material      | Stainless steel   |
| Case Colour        | Rose gold         |
| Case Surface       | Polished / Matted |
| Colour of the dial | Rose gold         |
| Stone type         | Zirconia          |
| Glass              | Mineral glass     |