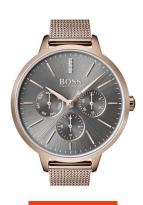

## Hugo Boss ladies' watch 1502424 Specifications

**BUY NOW** 

This document contains all the specifications for the Hugo Boss Symphony 1502424 ladies' watch. We at the DIALANDO® watch store offer a large selection of authentic watches from the best watch brands in the world.

| MATERIAL & COLOUR  |                   |
|--------------------|-------------------|
| Strap Material     | Stainless steel   |
| Strap Colour       | Rose gold         |
| Case Material      | Stainless steel   |
| Case Colour        | Rose gold         |
| Case Surface       | Polished / Matted |
| Colour of the dial | Black             |
| Stone type         | Glass crystal     |
| Glass              | Mineral glass     |
|                    |                   |
| DETAILS            |                   |
| Rezel              | Fixed             |

| DETAILS         |                                  |
|-----------------|----------------------------------|
| Bezel           | Fixed                            |
| Case Bottom     | Stainless steel bottom (pressed) |
| Clasp           | Pin buckle                       |
| Water resistant | 3 ATM                            |