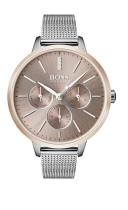

## Hugo Boss ladies' watch 1502423 Specifications

**BUY NOW** 

This document contains all the specifications for the Hugo Boss Symphony 1502423 ladies' watch. We at the DIALANDO® watch store offer a large selection of authentic watches from the best watch brands in the world.

https://www.dialando.ie/

| PRODUCT INFORMATION |               |  |
|---------------------|---------------|--|
| EAN                 | 7613272262392 |  |
| Gender              | Ladies        |  |
| Brand               | Hugo Boss     |  |
| Collection          | Symphony      |  |
| Warranty [years]    | 2             |  |

|       | Sto |
|-------|-----|
|       | Gla |
|       |     |
|       | DE  |
|       | Be  |
|       | Ca  |
| ıte / | Cla |
|       |     |

| MATERIAL & COLOUR  |                   |
|--------------------|-------------------|
| Strap Material     | Stainless steel   |
| Strap Colour       | Silver            |
| Case Material      | Stainless steel   |
| Case Colour        | Silver            |
| Case Surface       | Polished / Matted |
| Colour of the dial | Brown             |
| Stone type         | Glass crystal     |
| Glass              | Mineral glass     |
|                    |                   |
|                    |                   |

| Display Type        | Analogue                                                  |
|---------------------|-----------------------------------------------------------|
| Movement type       | Quartz (Battery)                                          |
| Functions           | 24-Hour / Day of the week / Hour / Second / Minute / Date |
| MEASURES            |                                                           |
| Case width [mm]     | 38                                                        |
| Case thickness [mm] | 8                                                         |
| Lug width [mm]      | 14                                                        |
| Max. wrist          | 180                                                       |

| DETAILS         |                                  |
|-----------------|----------------------------------|
| Bezel           | Fixed                            |
| Case Bottom     | Stainless steel bottom (pressed) |
| Clasp           | Pin buckle                       |
| Water resistant | 3 ATM                            |