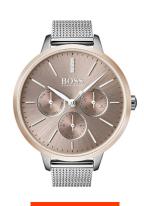

## Hugo Boss ladies' watch 1502423 Specifications

**BUY NOW** 

This document contains all the specifications for the Hugo Boss Symphony 1502423 ladies' watch. We at the DIALANDO® watch store offer a large selection of authentic watches from the best watch brands in the world.

https://www.dialando.ie/

| PRODUCT INFORMATION |               |  |
|---------------------|---------------|--|
| EAN                 | 7613272262392 |  |
| Gender              | Ladies        |  |
| Brand               | Hugo Boss     |  |
| Collection          | Symphony      |  |
| Warranty [years]    | 2             |  |

|       | Sto |
|-------|-----|
|       | Gla |
|       |     |
|       | DE  |
|       | Be  |
|       | Ca  |
| ıte / | Cla |
|       |     |

| MATERIAL & COLOUR  |                   |
|--------------------|-------------------|
| Strap Material     | Stainless steel   |
| Strap Colour       | Silver            |
| Case Material      | Stainless steel   |
| Case Colour        | Silver            |
| Case Surface       | Polished / Matted |
| Colour of the dial | Brown             |
| Stone type         | Glass crystal     |
| Glass              | Mineral glass     |
|                    |                   |
|                    |                   |

| Display Type        | Analogue                                                  |
|---------------------|-----------------------------------------------------------|
| Movement type       | Quartz (Battery)                                          |
| Functions           | 24-Hour / Day of the week / Hour / Second / Minute / Date |
| MEASURES            |                                                           |
| Case width [mm]     | 38                                                        |
| Case thickness [mm] | 8                                                         |
| Lug width [mm]      | 14                                                        |
| Max. wrist          | 180                                                       |

| DETAILS         |                                  |
|-----------------|----------------------------------|
| Bezel           | Fixed                            |
| Case Bottom     | Stainless steel bottom (pressed) |
| Clasp           | Pin buckle                       |
| Water resistant | 3 ATM                            |