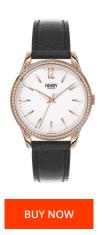

## Henry London ladies' watch HL39-SS-0032 Specifications

This document contains all the specifications for the Henry London HL39-SS-0032 ladies' watch. We at the DIALANDO® watch store offer a large selection of authentic watches from the best watch brands in the world. https://www.dialando.ie/

| MATERIAL & COLOUR  |               |
|--------------------|---------------|
| Strap Material     | Real leather  |
| Strap Colour       | Black         |
| Colour of the dial | White         |
| Glass              | Mineral glass |
| DETAILS            |               |
|                    |               |