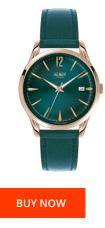

## **DIALANDO**<sup>®</sup>

Henry London ladies' watch HL39-S-0134 Specifications

This document contains all the specifications for the Henry London HL39-S-0134 ladies' watch. We at the DIALANDO<sup>®</sup> watch store offer a large selection of authentic watches from the best watch brands in the world. https://www.dialando.ie/

| PRODUCT INFORMATION |                  | MATERIAL & COLOUR |                    |                                                        |
|---------------------|------------------|-------------------|--------------------|--------------------------------------------------------|
| EAN                 | 5018479077916    |                   | Strap Material     | Real leather                                           |
| Gender              | Ladies           |                   | Strap Colour       | Green                                                  |
| Warranty [years]    | 2                |                   | Colour of the dial | Green                                                  |
|                     |                  |                   | Glass              | Mineral glass                                          |
|                     |                  |                   |                    |                                                        |
| PRODUCT EXECUTION   |                  | DETAILS           |                    |                                                        |
| Display Type        | Analogue         |                   | Water resistant    | (Please ask customer service or see the closing cover) |
| Movement type       | Quartz (Battery) |                   |                    |                                                        |
|                     |                  |                   |                    |                                                        |
| MEASURES            |                  |                   |                    |                                                        |
|                     | 20               |                   |                    |                                                        |
| Case width [mm]     | 39               |                   |                    |                                                        |