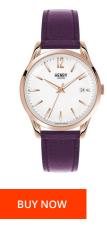

| PRODUCT INFORMATION |                  | MATERIAL & COLOUR |                    |                                                        |
|---------------------|------------------|-------------------|--------------------|--------------------------------------------------------|
| EAN                 | 5018479077855    |                   | Strap Material     | Real leather                                           |
| Gender              | Ladies           |                   | Strap Colour       | Purple                                                 |
| Warranty [years]    | 2                |                   | Colour of the dial | Silver                                                 |
|                     |                  |                   | Glass              | Mineral glass                                          |
|                     |                  |                   |                    |                                                        |
| PRODUCT EXECUTION   |                  |                   | DETAILS            |                                                        |
| Display Type        | Analogue         |                   | Water resistant    | (Please ask customer service or see the closing cover) |
| Movement type       | Quartz (Battery) |                   |                    |                                                        |
|                     |                  |                   |                    |                                                        |
| MEASURES            |                  |                   |                    |                                                        |
|                     |                  |                   |                    |                                                        |
| Case width [mm]     | 39               |                   |                    |                                                        |