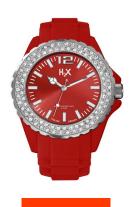

## Haurex ladies' watch SS382DR1 Specifications

**BUY NOW** 

This document contains all the specifications for the Haurex SS382DR1 ladies' watch. We at the DIALANDO® watch store offer a large selection of authentic watches from the best watch brands in the world.

| MATERIAL & COLOUR  |               |
|--------------------|---------------|
| Strap Material     | Rubber        |
| Strap Colour       | Red           |
| Colour of the dial | Red           |
| Glass              | Mineral glass |
| DETAILS            |               |
| Clasp              | Buckle        |
| Water resistant    | 5 ATM         |