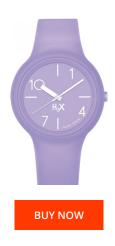

## Haurex ladies' watch SL390DL1 Specifications

This document contains all the specifications for the Haurex SL390DL1 ladies' watch. We at the DIALANDO® watch store offer a large selection of authentic watches from the best watch brands in the world.

| MATERIAL & COLOUR  |               |
|--------------------|---------------|
| Strap Material     | Rubber        |
| Strap Colour       | Violet        |
| Colour of the dial | Purple        |
| Glass              | Mineral glass |
| DETAILS            |               |
| Clasp              | Buckle        |