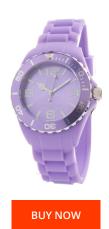

## Haurex ladies' watch SL382DL1 Specifications

This document contains all the specifications for the Haurex SL382DL1 ladies' watch. We at the DIALANDO® watch store offer a large selection of authentic watches from the best watch brands in the world.

| MATERIAL & COLOUR  |                       |
|--------------------|-----------------------|
| Strap Material     | Rubber                |
| Strap Colour       | Violet                |
| Colour of the dial | Purple                |
|                    |                       |
| Glass              | Mineral glass         |
| DETAILS            | Mineral glass         |
|                    | Mineral glass  Buckle |