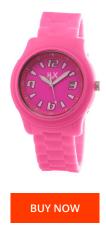

| PRODUCT INFORMATION |                  | MATERIAL & COLOUR  |               |
|---------------------|------------------|--------------------|---------------|
| EAN                 | 8058159082950    | Strap Material     | Rubber        |
| Gender              | Ladies           | Strap Colour       | Pink          |
| Warranty [years]    | 2                | Colour of the dial | Pink          |
|                     |                  | Glass              | Mineral glass |
|                     |                  |                    |               |
| RODUCT EXECUTION    |                  | DETAILS            |               |
| splay Type          | Analogue         | Clasp              | Buckle        |
| lovement type       | Quartz (Battery) |                    |               |
|                     |                  |                    |               |
| EASURES             |                  |                    |               |
| ase width [mm]      | 40               |                    |               |
|                     |                  |                    |               |