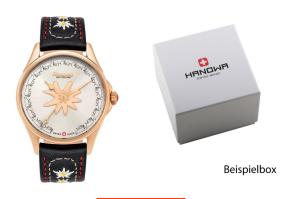

## Hanowa ladies' watch 16-6096.09.001.07 Specifications

**BUY NOW** 

This document contains all the specifications for the Hanowa 16-6096.09.001.07 ladies' watch. We at the DIALANDO® watch store offer a large selection of authentic watches from the best watch brands in the world.

https://www.dialando.ie/

| PRODUCT INFORMATION |                      |
|---------------------|----------------------|
| EAN                 | 7620958002241        |
| Gender              | Ladies               |
| Brand               | Hanowa               |
| Collection          | Edelweiß Damen 36 mm |
| Warranty [years]    | 2                    |

| PRODUCT EXECUTION |                        |
|-------------------|------------------------|
| Display Type      | Analogue               |
| Movement type     | Quartz (Battery)       |
| Movement Name     | Swiss Made             |
| Functions         | Hour / Second / Minute |
| MEAGUIDEG         |                        |
| MEASURES          |                        |
| Case width [mm]   | 36                     |
|                   | 36<br>8                |
| Case width [mm]   |                        |

| MATERIAL & COLOUR  |                                  |
|--------------------|----------------------------------|
| Strap Material     | Real leather                     |
| Strap Colour       | Black                            |
| Case Material      | Stainless steel                  |
| Case Colour        | Rose gold                        |
| Case Surface       | Polished                         |
| Colour of the dial | Silver / Rose gold               |
| Glass              | Mineral glass                    |
|                    |                                  |
| DETAILS            |                                  |
| Bezel              | Fixed                            |
| Case Bottom        | Stainless steel bottom (pressed) |
| Clasp              | Pin buckle                       |
| Water resistant    | 5 ATM                            |