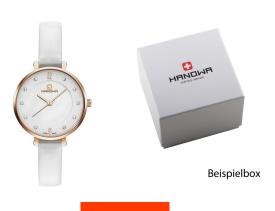

## Hanowa ladies' watch 16-6082.09.001 Specifications

**BUY NOW** 

This document contains all the specifications for the Hanowa Lilly 16-6082.09.001 ladies' watch. We at the DIALANDO® watch store offer a large selection of authentic watches from the best watch brands in the world.

| MATERIAL & COLOUR  |                                         |
|--------------------|-----------------------------------------|
| Strap Material     | Calf leather                            |
| Strap Colour       | White                                   |
| Case Material      | Stainless steel                         |
| Case Colour        | Rose gold                               |
| Case Surface       | Matted / Polished                       |
| Colour of the dial | White                                   |
| Glass              | Hardened glass / Mineral glass          |
| DETAILS            |                                         |
| Bezel              | Fixed                                   |
| Case Bottom        |                                         |
| Case Buttonn       | Stainless steel bottom / Pressed        |
| Clasp              | Stainless steel bottom / Pressed Buckle |