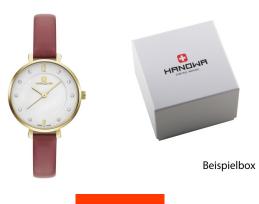

## Hanowa ladies' watch 16-6082.02.001 Specifications

**BUY NOW** 

This document contains all the specifications for the Hanowa Lilly 16-6082.02.001 ladies' watch. We at the DIALANDO® watch store offer a large selection of authentic watches from the best watch brands in the world. https://www.dialando.ie/

| MATERIAL & COLOUR    |                                  |
|----------------------|----------------------------------|
| Strap Material       | Calf leather                     |
| Strap Colour         | Red                              |
| Case Material        | Stainless steel                  |
| Case Colour          | Gold                             |
| Case Surface         | Matted / Polished                |
| Colour of the dial   | White                            |
| Glass                | Hardened glass / Mineral glass   |
| DETAILS              |                                  |
| Bezel                | Fixed                            |
|                      | Tixed                            |
| Case Bottom          | Stainless steel bottom / Pressed |
| Case Bottom<br>Clasp |                                  |