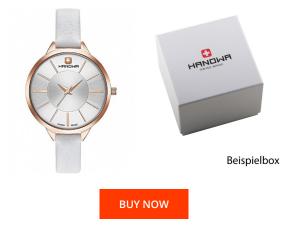

## **DIALANDO**<sup>®</sup>

Hanowa ladies' watch 16-6076.09.001 Specifications

This document contains all the specifications for the Hanowa Elisa 16-6076.09.001 ladies' watch. We at the DIALANDO<sup>®</sup> watch store offer a large selection of authentic watches from the best watch brands in the world. https://www.dialando.ie/

| PRODUCT INFORMATION |               | MATERIAL & COLOUR  |                                |
|---------------------|---------------|--------------------|--------------------------------|
| EAN                 | 7612657094825 | Strap Material     | Calf leather                   |
| Gender              | Ladies        | Strap Colour       | White                          |
| Warranty [years]    | 2             | Case Material      | Stainless steel                |
|                     |               | Case Colour        | Rose gold                      |
|                     |               | Case Surface       | Polished / Matted              |
|                     |               | Colour of the dial | Silver                         |
|                     |               | Glass              | Mineral glass / Hardened glass |
|                     |               |                    |                                |

| PRODUCT EXECUTION |                           |  |  |  |
|-------------------|---------------------------|--|--|--|
| Display Type      | Analogue                  |  |  |  |
| Movement type     | Quartz (Battery)          |  |  |  |
| Movement Name     | Ronda / 763E / Swiss Made |  |  |  |
| Functions         | Minute / Hour / Second    |  |  |  |
|                   |                           |  |  |  |

|                 | 0                                |
|-----------------|----------------------------------|
|                 |                                  |
| DETAILS         |                                  |
| Bezel           | Fixed                            |
| Case Bottom     | Stainless steel bottom / Pressed |
| Clasp           | Buckle                           |
| Water resistant | 3 ATM                            |

## MEASURES

| Case width [mm]     | 34 |
|---------------------|----|
| Case thickness [mm] | 8  |