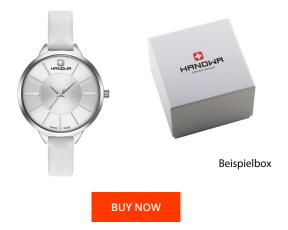

## **DIALANDO**<sup>®</sup>

Hanowa ladies' watch 16-6076.04.001 Specifications

This document contains all the specifications for the Hanowa Elisa 16-6076.04.001 ladies' watch. We at the DIALANDO<sup>®</sup> watch store offer a large selection of authentic watches from the best watch brands in the world. https://www.dialando.ie/

| RODUCT INFORMATION |               | MATERIAL & COLOUR  |                                |
|--------------------|---------------|--------------------|--------------------------------|
|                    | 7612657094801 | Strap Material     | Calf leather                   |
| ľ                  | Ladies        | Strap Colour       | White                          |
| /arranty [years]   | 2             | Case Material      | Stainless steel                |
|                    |               | Case Colour        | Silver                         |
|                    |               | Case Surface       | Polished / Matted              |
|                    |               | Colour of the dial | Silver                         |
|                    |               | Glass              | Hardened glass / Mineral glass |