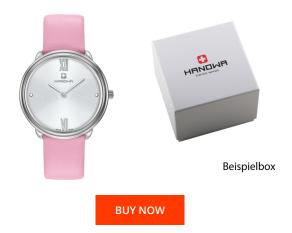

## Hanowa ladies' watch 16-6072.04.001.15 Specifications

This document contains all the specifications for the Hanowa Franca 16-6072.04.001.15 ladies' watch. We at the DIALANDO<sup>®</sup> watch store offer a large selection of authentic watches from the best watch brands in the world. https://www.dialando.ie/

| PRODUCT INFORMATIC | Ν                         | MATERIAL & COLOUR  |                                  |
|--------------------|---------------------------|--------------------|----------------------------------|
| EAN                | 7612657091602             | Strap Material     | Calf leather                     |
| Gender             | Ladies                    | Strap Colour       | Pink                             |
| Warranty [years]   | 2                         | Case Material      | Stainless steel                  |
|                    |                           | Case Colour        | Silver                           |
|                    |                           | Case Surface       | Polished / Matted                |
|                    |                           | Colour of the dial | Silver                           |
|                    |                           | Glass              | Mineral glass / Hardened glass   |
|                    |                           |                    |                                  |
| PRODUCT EXECUTION  |                           | DETAILS            |                                  |
| Display Type       | Analogue                  | Bezel              | Fixed                            |
| Movement type      | Quartz (Battery)          | Case Bottom        | Stainless steel bottom / Pressed |
| Movement Name      | 762E / Swiss Made / Ronda | Clasp              | Buckle                           |