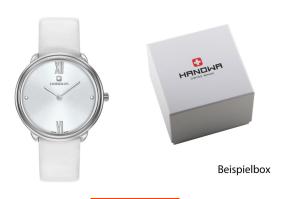

## Hanowa ladies' watch 16-6072.04.001.01 Specifications

**BUY NOW** 

This document contains all the specifications for the Hanowa Franca 16-6072.04.001.01 ladies' watch. We at the DIALANDO® watch store offer a large selection of authentic watches from the best watch brands in the world.

| PRODUCT EXECUTION |                           |
|-------------------|---------------------------|
| Display Type      | Analogue                  |
| Movement type     | Quartz (Battery)          |
| Movement Name     | 762E / Swiss Made / Ronda |
| Functions         | Minute / Hour             |
| MEASURES          |                           |
| Case width [mm]   | 34                        |
|                   |                           |

| MATERIAL & COLOUR  |                                      |
|--------------------|--------------------------------------|
| Strap Material     | Calf leather                         |
| Strap Colour       | White                                |
| Case Material      | Stainless steel                      |
| Case Colour        | Silver                               |
| Case Surface       | Polished / Matted                    |
| Colour of the dial | Silver                               |
|                    |                                      |
| Glass              | Mineral glass / Hardened glass       |
| Glass              | Mineral glass / Hardened glass       |
|                    | Mineral glass / Hardened glass Fixed |
| DETAILS            |                                      |
| DETAILS<br>Bezel   | Fixed                                |